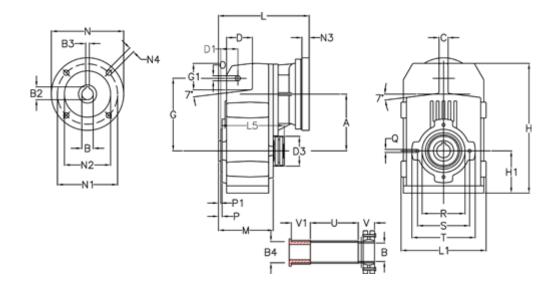

## **Measures**

| A = 150.50 | D1 = 54.0  | I5 = 180.0 | P1                                  | = 3.5    | V =  |
|------------|------------|------------|-------------------------------------|----------|------|
| B = 40     | d3 = 90    | M = 125.0  | Q                                   | = M10x17 | V1 = |
| B1 = 11    | G = 170    | N = 140    | R                                   | = 110    |      |
| B2 = 12.8  | G1 = 84.0  | N1 = 115   | S                                   | = 130    |      |
| B3 = 4     | H = 326.0  | N2 = 95    | Т                                   | = 150    |      |
| B4 = 40    | H1 = 102.0 | N4 = M8x19 | Tightening torque Nm adapter bushin | g = 6.0  |      |
| C = 20     | L = 225.5  | O = 13     | Tightening torque Nm shrink disc    | = 8.0    |      |
| D = 68.0   | L1 = 210   | P = 6.5    | U                                   | = 95.5   |      |